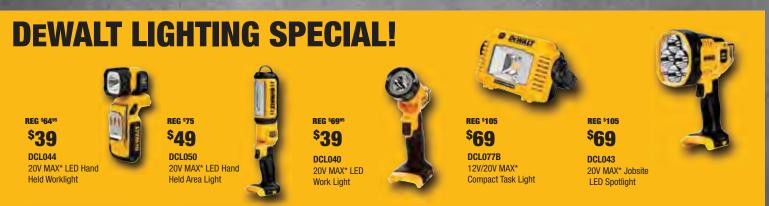

ORE YOU BUY - THE MORE GRANGES TO WIND

BUY \$250 GET 1 ENTRY BUY \$500
GET 3
ENTRIES

BUY \$1,500 GET 12 ENTRIES









# VISIT US AT THE EASTOOL AUCTION & EXPO



**SEPTEMBER 27TH & 28TH, 2024** 

**AT SOLANCO FAIRGROUNDS** 

172 S. LIME ST • QUARRYVILLE, PA

FRIDAY 10:00AM - 7:00PM SATURDAY 7:30AM - 2:00PM

FREE SHIPPING ON ORDERS PLACED AT THE SHOW



# \$250

# PRUSHLESS WITH ADVANTAGE

### DCK2100P2

20V MAX\* Hammer Drill and 20V MAX\* Impact Driver with FLEXVOLT ADVANTAGE™ Combo Kit







### OCTOBER DEWALT-ATHON

\*OCTOBER 1ST - 31ST, 2024 WEEKLY DEALS\*

**WEEK 1 DEAL** 

(SEPT 30TH - OCT 5TH)

**L OVER \$125** 

20V MAX\* XR® 5.0AH



**WEEK 2 DEAL** (OCT 7TH - OCT 12TH)

FLEXVOLT® 20V/60V MAX\*













## OCTOBER FEATURED DEALS

**\*SEE STORE FOR MORE DEALS\*** 









### **BATTERIES & CHARGERS**





REG \*299 \$199 DCB612 20V/60V MAX\* FLEXVOLT® 12Ah Battery



REG \*119 \$50 DCB118 20V MAX\*/FLEXVOLT® 8 Amp Fan Cooled Fast Charger







## DEWAL

**\*SEE STORE FOR MORE DEALS\*** 







\$599

**DCLE34030G** 20V MAX\* XR® 3 X 360 Green Line Laser Kit



DCLE34030GB 20V MAX\* XR® 3 X 360 Green Line Laser







\$269

12V/20V/60V MAX\*4-Port Battery













## DEWALT

### **DEALS OCTOBER**

\*SEE STORE FOR MORE DEALS\*

# BUY A SELECT 20V MAX\* BARE TOOL AND RECEIVE A FREE BATTERY

























### **NEW DEWALT TOOLS**