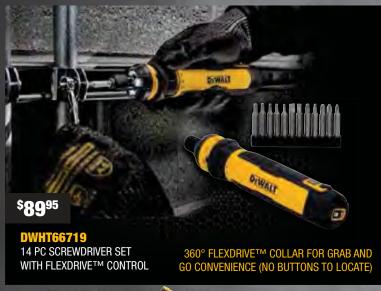

* 

(SEPT 30TH - OCT 5TH)

**L OVER \$125** 

20V MAX\* XR® 5.0AH



**WEEK 2 DEAL** (OCT 7TH - OCT 12TH)

FLEXVOLT® 20V/60V MAX\*













## OCTOBER FEATURED DEALS

**\*SEE STORE FOR MORE DEALS\*** 









### **BATTERIES & CHARGERS**





REG \*299 \$199 DCB612 20V/60V MAX\* FLEXVOLT® 12Ah Battery



REG \*119 \$50 DCB118 20V MAX\*/FLEXVOLT® 8 Amp Fan Cooled Fast Charger







## DEWAL

**\*SEE STORE FOR MORE DEALS\*** 







\$599

**DCLE34030G** 20V MAX\* XR® 3 X 360 Green Line Laser Kit



DCLE34030GB 20V MAX\* XR® 3 X 360 Green Line Laser







\$269

12V/20V/60V MAX\*4-Port Battery













## DEWALT

### **DEALS OCTOBER**

\*SEE STORE FOR MORE DEALS\*

# BUY A SELECT 20V MAX\* BARE TOOL AND RECEIVE A FREE BATTERY

























### **NEW DEWALT TOOLS**