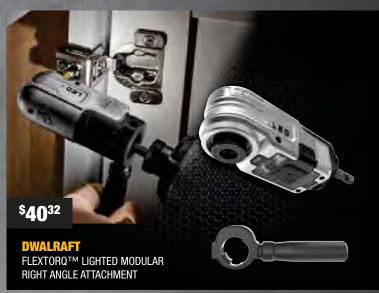

(SEPT 30TH - OCT 5TH)

**L OVER \$125** 

20V MAX\* XR® 5.0AH



**WEEK 2 DEAL** (OCT 7TH - OCT 12TH)

FLEXVOLT® 20V/60V MAX\*













## OCTOBER FEATURED DEALS

**\*SEE STORE FOR MORE DEALS\*** 









### **BATTERIES & CHARGERS**





REG \*299 \$199 DCB612 20V/60V MAX\* FLEXVOLT® 12Ah Battery



REG \*119 \$50 DCB118 20V MAX\*/FLEXVOLT® 8 Amp Fan Cooled Fast Charger







## DEWAL

**\*SEE STORE FOR MORE DEALS\*** 







\$599

**DCLE34030G** 20V MAX\* XR® 3 X 360 Green Line Laser Kit



DCLE34030GB 20V MAX\* XR® 3 X 360 Green Line Laser







\$269

12V/20V/60V MAX\*4-Port Battery













## DEWALT

### **DEALS OCTOBER**

\*SEE STORE FOR MORE DEALS\*

# BUY A SELECT 20V MAX\* BARE TOOL AND RECEIVE A FREE BATTERY

























### **NEW DEWALT TOOLS**