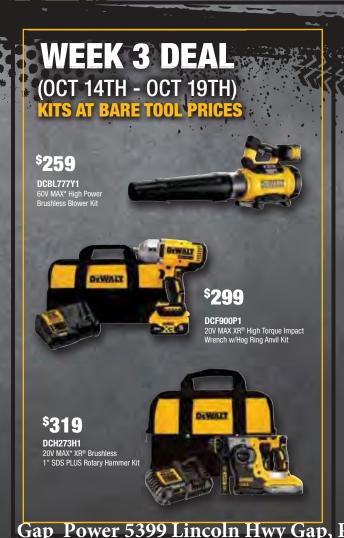

### OCTOBER DEWALT-ATHON

\*OCTOBER 1ST - 31ST, 2024 WEEKLY DEALS\*

**WEEK 1 DEAL** 

(SEPT 30TH - OCT 5TH)

**L OVER \$125** 

20V MAX\* XR® 5.0AH

**WEEK 2 DEAL** (OCT 7TH - OCT 12TH)

FLEXVOLT® 20V/60V MAX\*