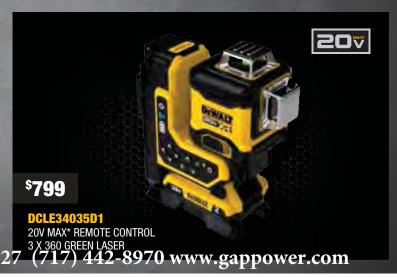

## DEWAL

**\*SEE STORE FOR MORE DEALS\*** 

\$599

**DCLE34030G** 20V MAX\* XR® 3 X 360 Green Line Laser Kit

DCLE34030GB 20V MAX\* XR® 3 X 360 Green Line Laser

\$269

12V/20V/60V MAX\*4-Port Battery