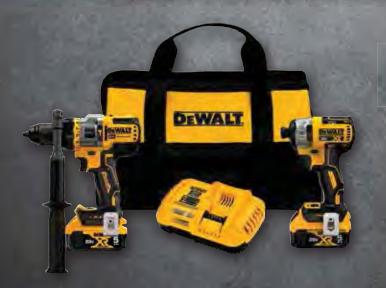

# PRUSHLESS WITH ADVANTAGE

### DCK2100P2

20V MAX\* Hammer Drill and 20V MAX\* Impact Driver with FLEXVOLT ADVANTAGE™ Combo Kit