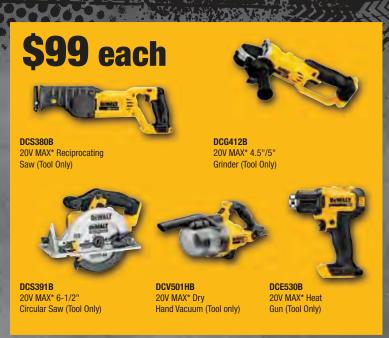

31ST, 2024 WEEKLY DEALS\*

**WEEK 1 DEAL** 

(SEPT 30TH - OCT 5TH)

**L OVER \$125** 

20V MAX\* XR® 5.0AH



**WEEK 2 DEAL** (OCT 7TH - OCT 12TH)

FLEXVOLT® 20V/60V MAX\*













## OCTOBER FEATURED DEALS

**\*SEE STORE FOR MORE DEALS\*** 









### **BATTERIES & CHARGERS**





REG \*299 \$199 DCB612 20V/60V MAX\* FLEXVOLT® 12Ah Battery



REG \*119 \$50 DCB118 20V MAX\*/FLEXVOLT® 8 Amp Fan Cooled Fast Charger







## DEWAL

**\*SEE STORE FOR MORE DEALS\*** 







\$599

**DCLE34030G** 20V MAX\* XR® 3 X 360 Green Line Laser Kit



DCLE34030GB 20V MAX\* XR® 3 X 360 Green Line Laser







\$269

12V/20V/60V MAX\*4-Port Battery













## DEWALT

### **DEALS OCTOBER**

\*SEE STORE FOR MORE DEALS\*

# BUY A SELECT 20V MAX\* BARE TOOL AND RECEIVE A FREE BATTERY

























### **NEW DEWALT TOOLS**