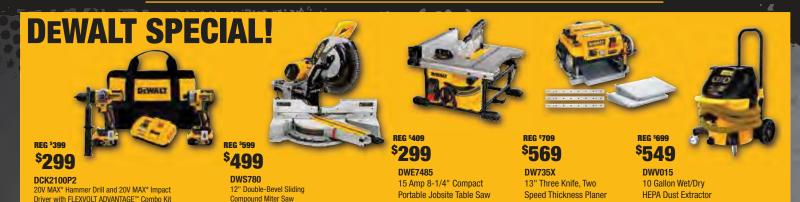

THE MORE YOU BUY - THE MORE GRANGES TO WIND

BUY \$250 GET 1 ENTRY BUY \$500
GET 3
ENTRIES

BUY \$1,500 GET 12 ENTRIES









# VISIT US AT THE EASTOOL AUCTION & EXPO



**SEPTEMBER 27TH & 28TH, 2024** 

**AT SOLANCO FAIRGROUNDS** 

172 S. LIME ST • QUARRYVILLE, PA

FRIDAY 10:00AM - 7:00PM SATURDAY 7:30AM - 2:00PM

FREE SHIPPING ON ORDERS PLACED AT THE SHOW



# \$250

# PRUSHLESS WITH ADVANTAGE

### DCK2100P2

20V MAX\* Hammer Drill and 20V MAX\* Impact Driver with FLEXVOLT ADVANTAGE™ Combo Kit







### OCTOBER DEWALT-ATHON

\*OCTOBER 1ST - 31ST, 2024 WEEKLY DEALS\*

**WEEK 1 DEAL** 

(SEPT 30TH - OCT 5TH)

**L OVER \$125** 

20V MAX\* XR® 5.0AH



**WEEK 2 DEAL** (OCT 7TH - OCT 12TH)

FLEXVOLT® 20V/60V MAX\*













## OCTOBER FEATURED DEALS

**\*SEE STORE FOR MORE DEALS\*** 









### **BATTERIES & CHARGERS**





REG \*299 \$199 DCB612 20V/60V MAX\* FLEXVOLT® 12Ah Battery



REG \*119 \$50 DCB118 20V MAX\*/FLEXVOLT® 8 Amp Fan Cooled Fast Charger







## DEWAL

**\*SEE STORE FOR MORE DEALS\*** 







\$599

**DCLE34030G** 20V MAX\* XR® 3 X 360 Green Line Laser Kit



DCLE34030GB 20V MAX\* XR® 3 X 360 Green Line Laser







\$269

12V/20V/60V MAX\*4-Port Battery













## DEWALT

### **DEALS OCTOBER**

\*SEE STORE FOR MORE DEALS\*

# BUY A SELECT 20V MAX\* BARE TOOL AND RECEIVE A FREE BATTERY

























### **NEW DEWALT TOOLS**